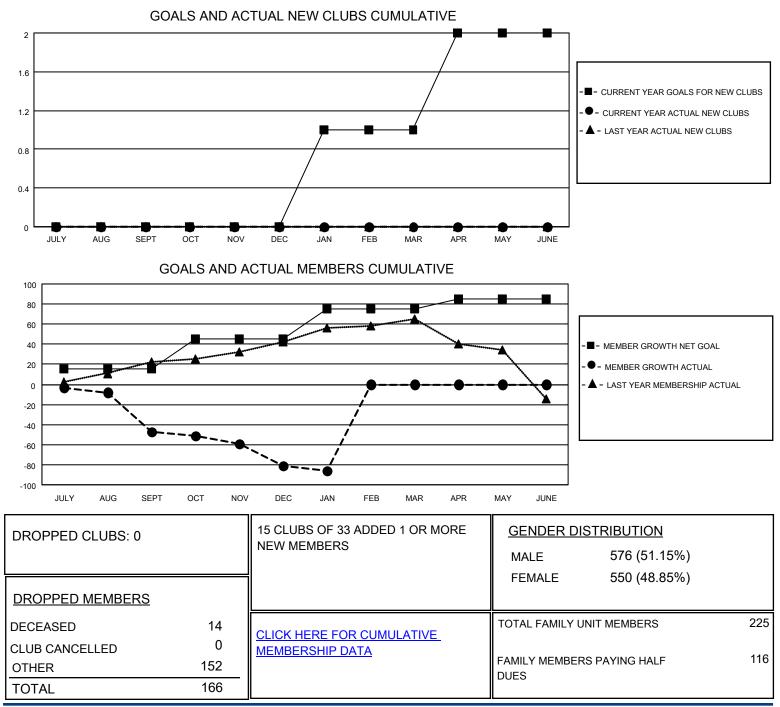

## LOCATION CALIFORNIA

District 4 L4

Results as of: 1/31/2021

| Clubs                 |               |           |               | Members               |                         |                         |                                                    |
|-----------------------|---------------|-----------|---------------|-----------------------|-------------------------|-------------------------|----------------------------------------------------|
| RESULTS FOR 2020-2021 |               |           |               | RESULTS FOR 2020-2021 |                         |                         |                                                    |
| QUARTER               | NEW CLUB GOAL | NEW CLUBS | DROPPED CLUBS | QUARTER MEM           | IBER GROWTH NET<br>GOAL | MEMBER GROWTH<br>ACTUAL | DROPPED<br>MEMBERS ACTUAL<br>(including transfers) |
| JULY/AUG/SEPT         | 0             | 0         | 0             | JULY/AUG/SEPT         | 15                      | 39                      | 84                                                 |
| OCT/NOV/DEC           | 0             | 0         | 0             | OCT/NOV/DEC           | 30                      | 43                      | 74                                                 |
| JAN/FEB/MAR           | 1             | 0         | 0             | JAN/FEB/MAR           | 30                      | 8                       | 10                                                 |
| APR/MAY/JUNE          | 1             | 0         | 0             | APR/MAY/JUNE          | 10                      | 0                       | 0                                                  |